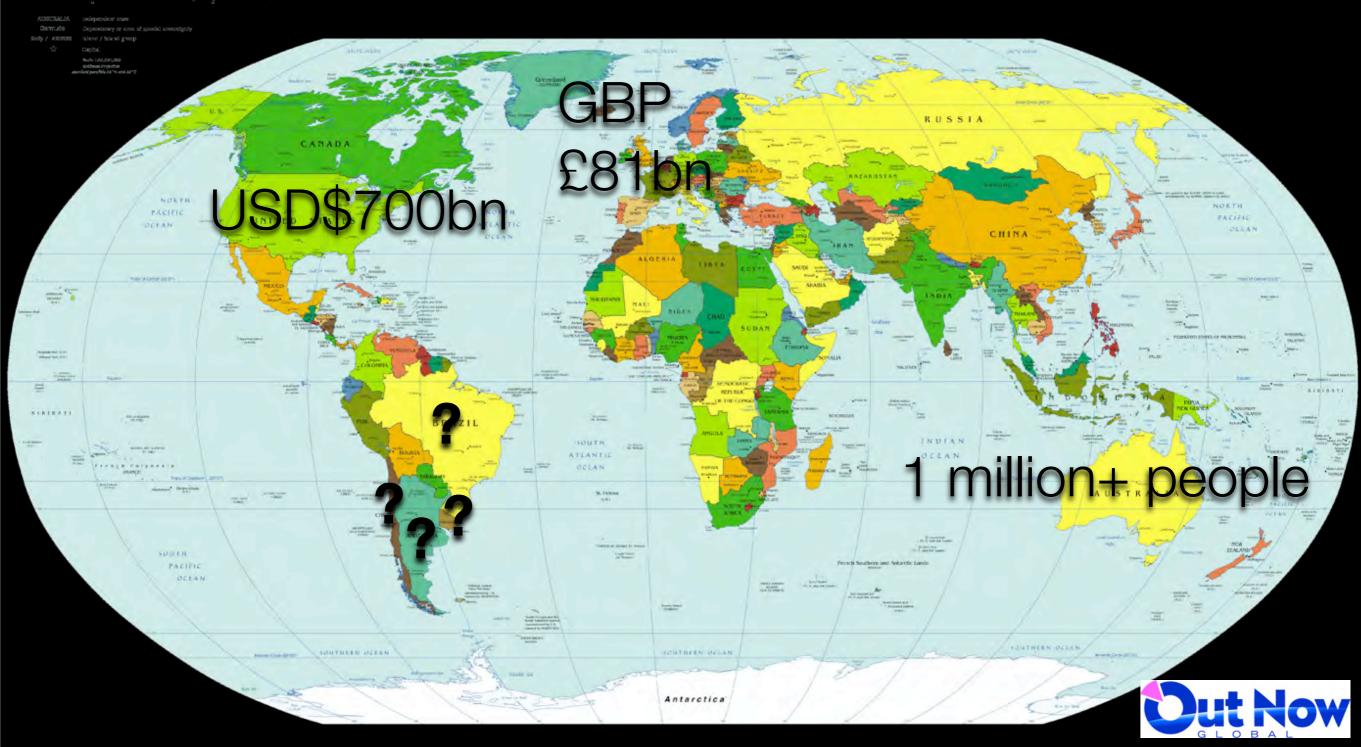

# Big world. Big market.

Political Map of the World, April 2006

# Where?

First ever Latin American research

- Argentina
- Uruguay

- 250 million population
- > 12 million LGBT

# PEGASUS

First ever Pan-European LGBT research

- Germany
- S UK
- France
- Spain 💿
- Italy
- Israel
- Sweden
- 320 million population
- > 15 million LGBT