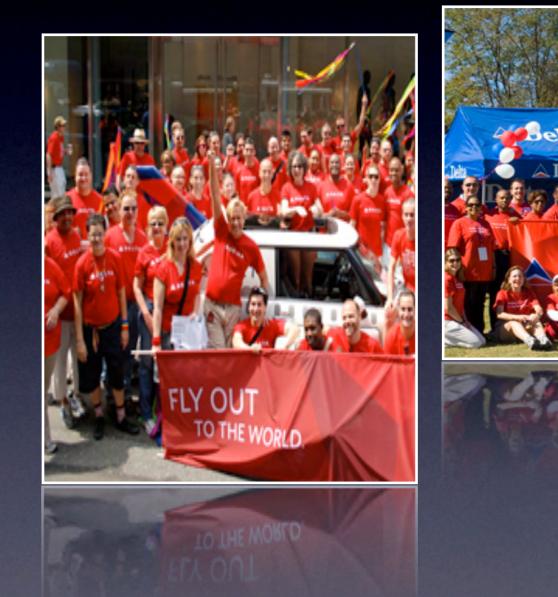

## Delta Airlines. People.

- GLEN staff group
- "teamwork enhanced"
- "cohesive, informed workforce"
- Membership for all
- Management buy-in