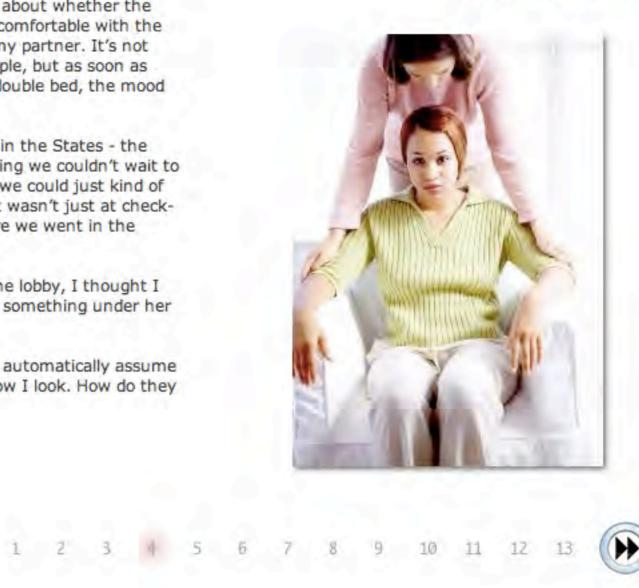

GayComfort

Welcome: Ian Johnson Log out | Home | Sitemap | Contact | Terms

🛜 🜒 🎬 Thu 12:55:52 📧 (Charged)

**Other Experiences** 

Q.

"I don't know. I just feel unsure about whether the staff (at hotels) are always that comfortable with the fact that I am checking in with my partner. It's not always obvious we are a gay couple, but as soon as they notice the booking is for a double bed, the mood seems to change"... Bill, 61

"We had a really bad experience in the States - the staff were so cold and unwelcoming we couldn't wait to leave. They didn't say anything, we could just kind of tell it was because we are gay. It wasn't just at checkin either, it happened everywhere we went in the place"... Sue, 26

"Once, when we got a drink in the lobby, I thought I heard this girl working there say something under her breath about us"... Jason, 42

"I get really annoyed when they automatically assume I am a lesbian just because of how I look. How do they know?"... Jill, 35