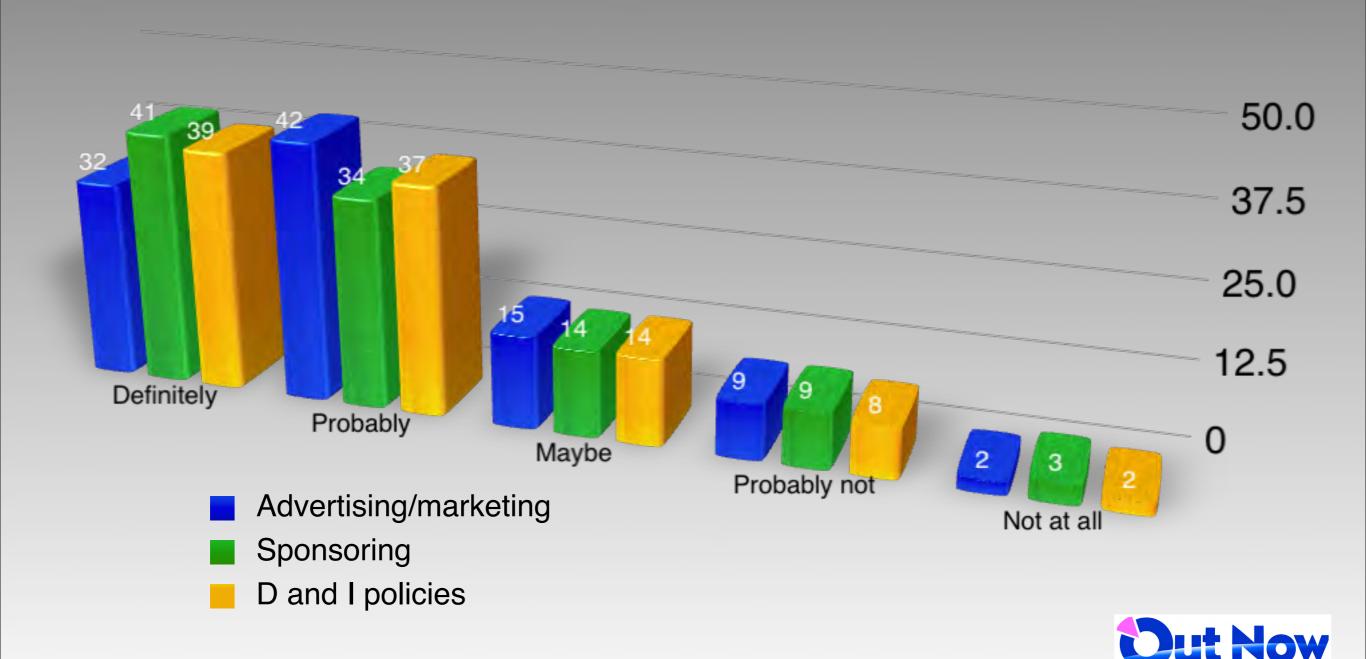

#### Influence brand selection decision? - USA

#### Influence brand selection decision? - Brazil

#### Influence brand selection decision? - Mexico

#### Influence brand selection decision? - UK

Influence brand selection decision? - Japan

#### Influence brand selection decision? - Poland

#### Influence brand selection decision? - Netherlands