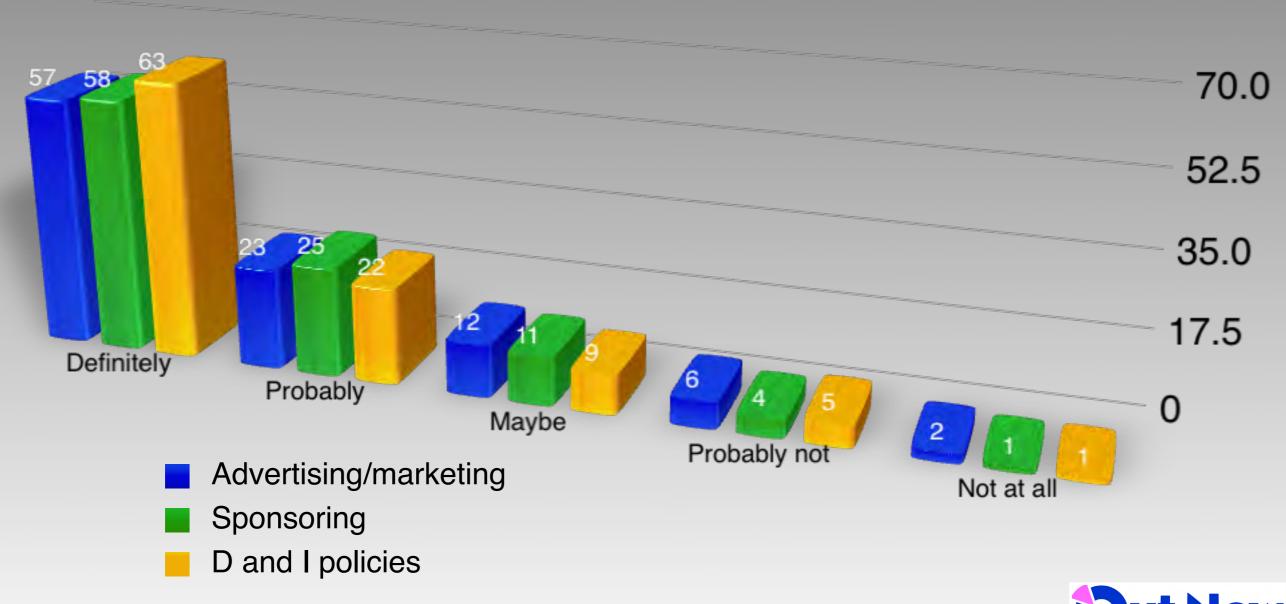

#### Influence brand selection decision? - USA

#### Influence brand selection decision? - Brazil

#### Influence brand selection decision? - Mexico

#### Influence brand selection decision? - UK

Influence brand selection decision? - Japan

#### Influence brand selection decision? - Poland

#### Influence brand selection decision? - Netherlands