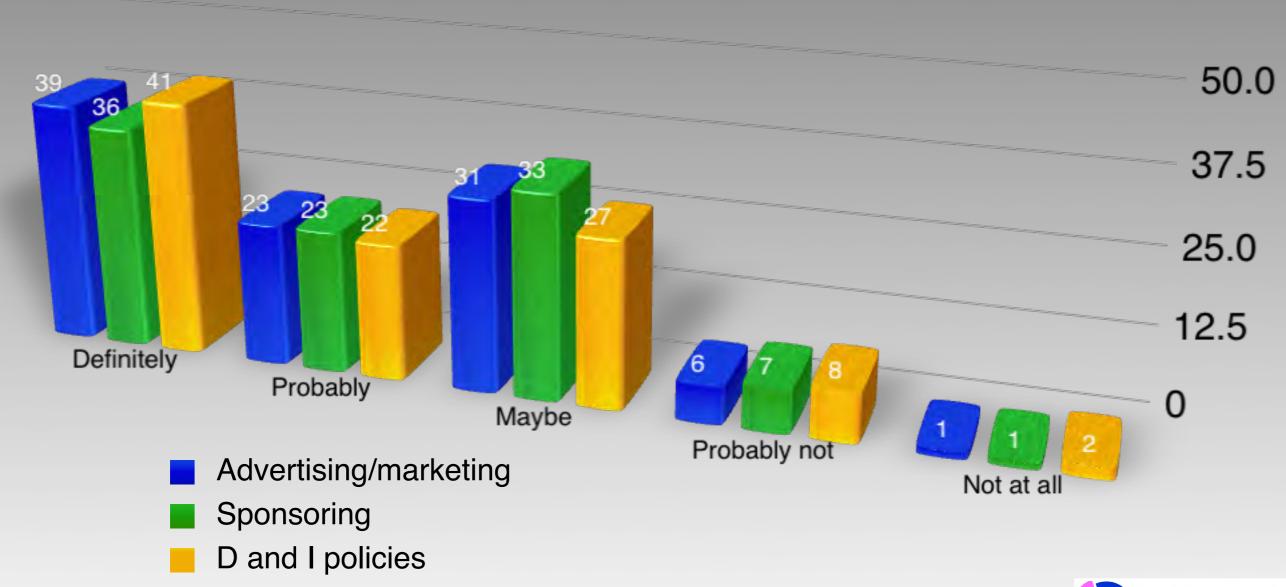

#### Influence brand selection decision? - USA

#### Influence brand selection decision? - Brazil

#### Influence brand selection decision? - Mexico

#### Influence brand selection decision? - UK

Influence brand selection decision? - Japan

#### Influence brand selection decision? - Poland

#### Influence brand selection decision? - Netherlands