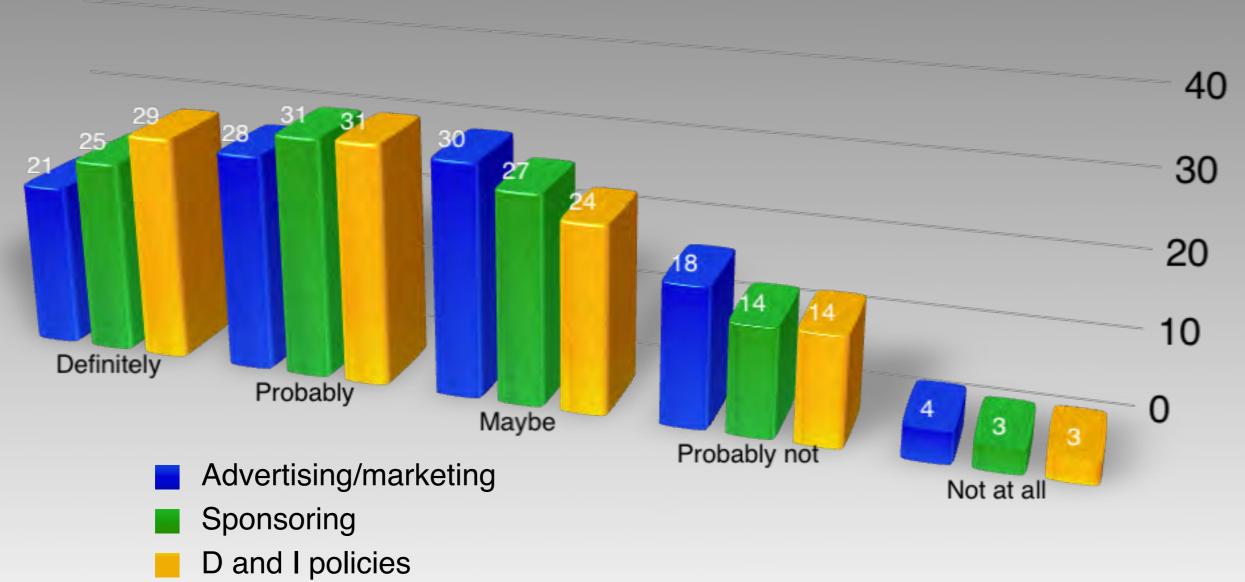

#### Influence brand selection decision? - USA

#### Influence brand selection decision? - Brazil

#### Influence brand selection decision? - Mexico

#### Influence brand selection decision? - UK

Influence brand selection decision? - Japan

#### Influence brand selection decision? - Poland

#### Influence brand selection decision? - Netherlands