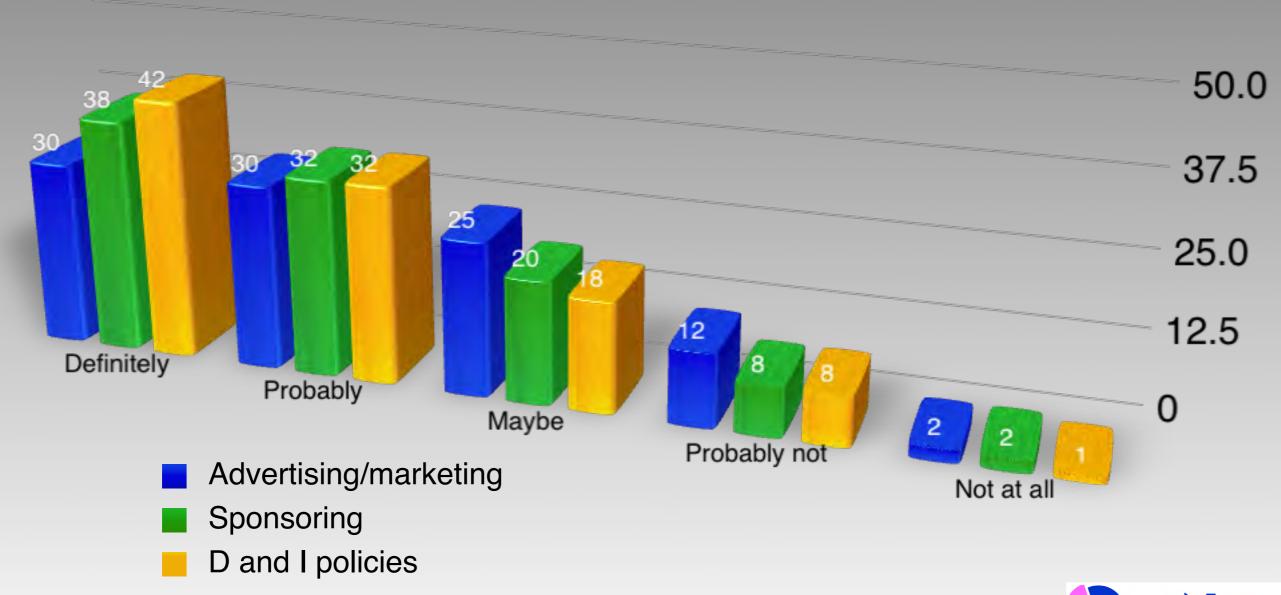

#### Influence brand selection decision? - USA

#### Influence brand selection decision? - Brazil

#### Influence brand selection decision? - Mexico

#### Influence brand selection decision? - UK

Influence brand selection decision? - Japan

#### Influence brand selection decision? - Poland

#### Influence brand selection decision? - Netherlands