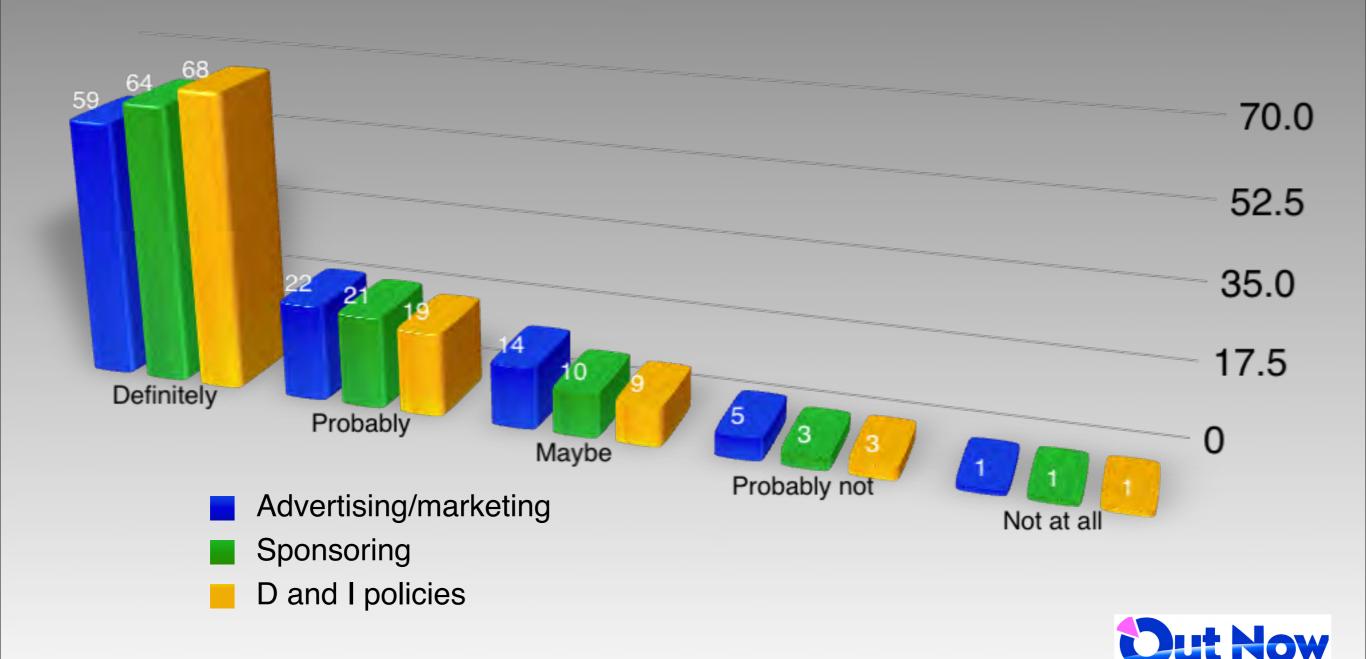

#### Influence brand selection decision? - USA

#### Influence brand selection decision? - Brazil

#### Influence brand selection decision? - Mexico

#### Influence brand selection decision? - UK

Influence brand selection decision? - Japan

#### Influence brand selection decision? - Poland

#### Influence brand selection decision? - Netherlands