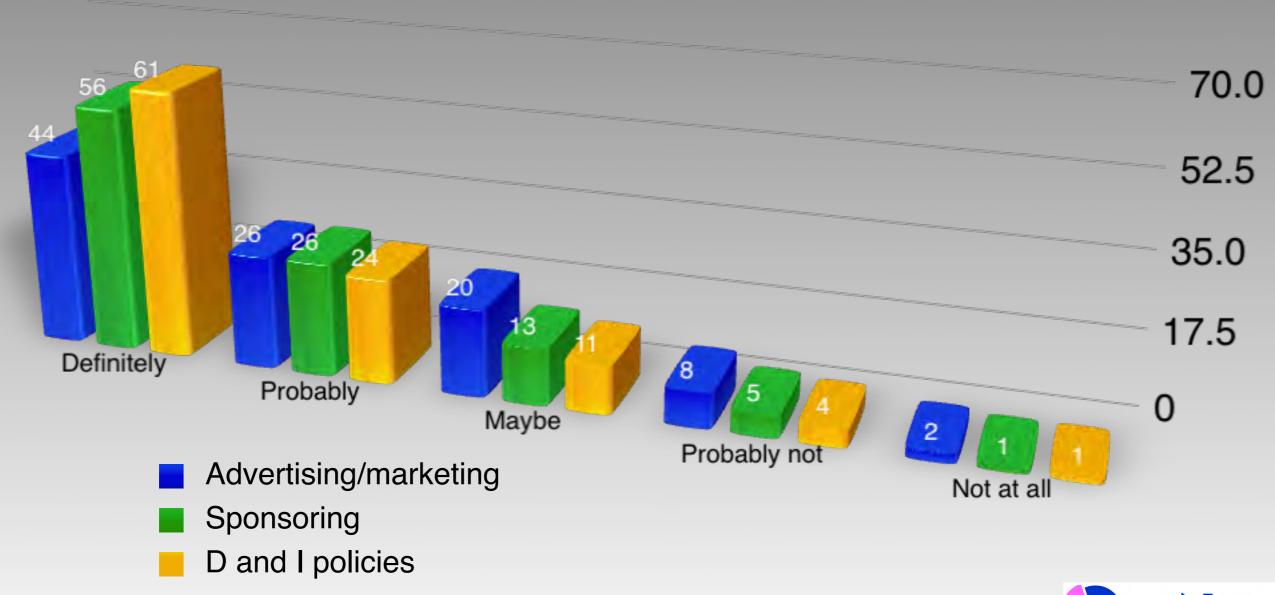

#### Influence brand selection decision? - USA

#### Influence brand selection decision? - Brazil

#### Influence brand selection decision? - Mexico

#### Influence brand selection decision? - UK

Influence brand selection decision? - Japan

#### Influence brand selection decision? - Poland

#### Influence brand selection decision? - Netherlands